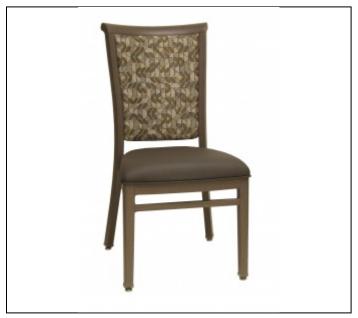

## 3032 Stacking Chair

## Specs

Width: 18"

Depth: 24"

Back Height: 37"

Seat Height: 18.5"

Weight: 20lbs

C.O.M. Yardage: 1.5

#### Overview

The NuGrain series features the look of real wood finishes on a strong, welded aluminum frame for heavy duty contract use designed for years of service. The heavy wall aluminum frame is finished with an engineered, heat transfer system that literally turns the frame surface into the look and feel of real wood without the worry of wood joints working loose over time. The NuGrain series is the perfect seating selection for senior living, club dining, and lobby areas in medical and public facilities. Molded foam seat cushions assure years of seating comfort and support. All foam cushioning meets the requirements of California Technical Bulletin 117.