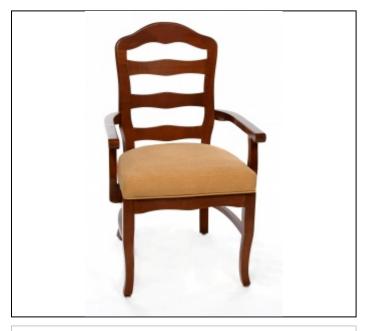

## 3111 Wood armchair

## Specs

Width: 24"

Depth: 24"

Height: 40"

Seat Height: 19"

Arm Height: 25"

C.O.M. Yardage: .75

### Overview

Classic traditional style for senior living and restaurant dining. Deluxe 2 1/2" foam padded seats provide seating comfort.

Frames are manufactured to highest contract standards from European Beach hardwood. Frame joints feature double dowelled or mortised and tenoned construction. Critical leg joints are further strengthened with screw and lag bolt fastened corner blocks where design allows.