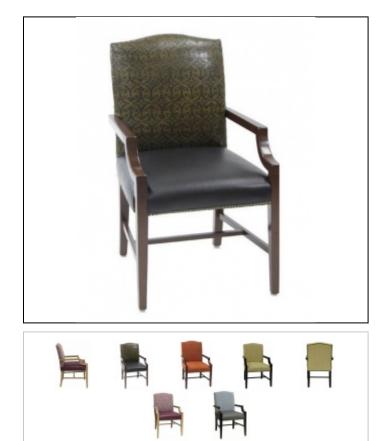

### Overview

A classic design for both high end dining club or fireside pull up. Deluxe foam padded seat over sinuous springs provides high comfort and long life. Beechwood frame has leg stretchers and corner block construction for heavy duty contract use. Frames are available in 11 standard finishes or custom match stains at an up charge.

## Specs

Width: 23"

Depth: 25"

Back Height: 38"

Seat Height: 19"

Arm Height: 26"

C.O.M. Yardage: 3.5

# Product Options

Optional Nailhead trim is applied around the lower edge of the seat and outside back at an upcharge.

This chair will accommodate 2 or 4 casters.