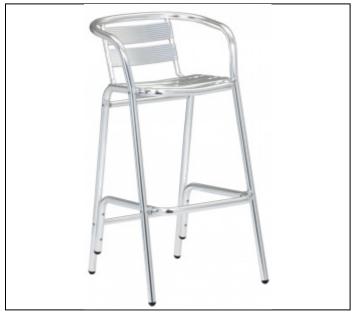

## 1413 All Aluminum barstool

### Specs

Width: 21" (52cm)

Depth: 22" (56cm)

Back Height: 39" (98cm)

Seat Height: 30" (76cm)

Arm Height: 38" (95cm)

#### ALL ALUMINUM BAR STOOL

The all aluminum bar stool features heavy gauge aluminum framing with a polished finish that will maintain its appearance for years in outdoor use. Fluted slats in seat and back are riveted to frame for maintenance free use. Structural joints are welded or feature through frame tie bars for extra strength in contract use. Mar resistant plastic glides protect pool decks and floor surfaces.