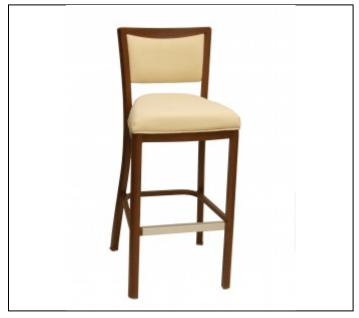

# 3063 NuGrain barstool

## Specs

Width: 17" (43cm)

Depth: 22" (56cm)

Back Height: 43" (109cm)

Seat Height: 30" (76cm)

Weight: 22lbs

#### Overview

The NuGrain series features the look of real wood finishes on a strong, welded aluminum frame for heavy duty contract use designed for years of service. The heavy wall aluminum frame is finished with an engineered, heat transfer system that literally turns the frame surface into the look and feel of real wood without the worry of wood joints working loose over time. The NuGrain series is the perfect seating selection for senior living, club dining, and lobby areas in medical and public facilities. Molded foam seat cushions assure years of seating comfort and support. All foam cushioning meets the requirements of California Technical Bulletin 117.