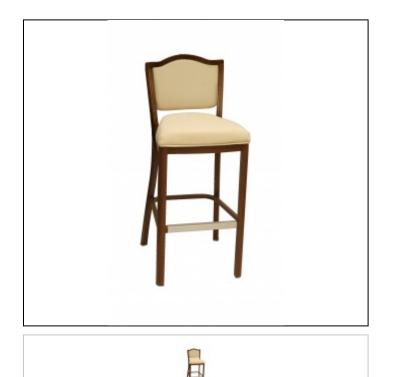

# 3043 NuGrain barstool

#### Specs

Width: 17" (43cm) Depth: 22" (56cm) Back Height: 43" (109cm) Seat Height: 30" (76cm) Weight: 22lbs

# Overview

The NuGrain series features the look of real wood finishes on a strong, welded aluminum frame for heavy duty contract use designed for years of service. The heavy wall aluminum frame is finished with an engineered, heat transfer system that literally turns the frame surface into the look and feel of real wood without the worry of wood joints working loose over time. The NuGrain series is the perfect seating selection for senior living, club dining, and lobby areas in medical and public facilities. Molded foam seat cushions assure years of seating comfort and support. All foam cushioning meets the requirements of California Technical Bulletin 117.