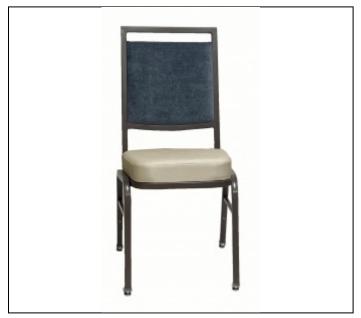

# Specs

Width: 16" front / 18" back

Depth: 22" Height: 36"

Seat Height: 18.5" / 19" at crown

#### Overview

The Ultimate Banquet Seating for all Occasions.

### Features

Frame is fitted with the exclusive triple umbrella glide, ensuring easy movement over carpeted and hard flooring surfaces.

Deluxe 2 I/2" thick seat foam. Tapered seat design increases round table capacity over 20%.

Stacks 10 high for storage and moving with hand truck.

Consult the Standard and Premium metal finishes for selection.