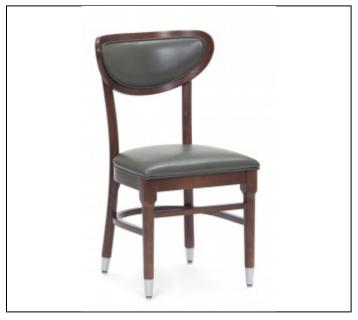

# 7006 Wood sidechair

## Specs

Width: 17 1/2"

Depth: 19 1/2"

Back Height: 32"

Seat Height: 18 1/2"

C.O.M. Yardage: 1

#### Overview

Reminiscent of another era, the Style 7006 side chair features an all Beech wooden frame with bentwood accent. Foam padded seat and back provides ample seating comfort. Frame joints feature double dowelled or mortised and tenoned construction and critical leg joints are further strengthened with screw and lag bolt fastened corner blocks where design allows.

### Features

Large rubber cushion glides.

Bentwood seat rim and back post.

Foam padded seat.

 $\hbox{***} \hbox{This model is being Discontinued, Limited Quantities Available.}$ 

Please contact Daniel Paul Chairs for details.\*\*\*