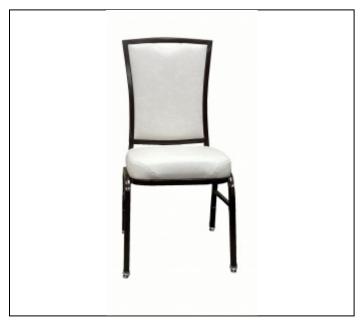

# 2165-HH Stacking Chair

### Specs

Width: 18"

Depth: 22.5"

Back Height: 35.5"

Seat Height: 18.5"

C.O.M. Yardage: 1.25

### Overview

The New Standard in Stacking Chairs

The 2000 Series features the strength and durability of steel designed for years of heavy duty use along with concealed action back mechanism for all day comfort. When the user moves from an upright seated, to reclined position, the responsive tilt positioning automatically adjusts the padded back according to the user's body weight. This creates a perfect seating fit and balanced posture with ideal ergonomic positioning. Consult the Standard and Premium Metal Finishes for selection.

### Features

Stack up to 12 high freestanding.

No exposed fastening system.

3" molded foam over plywood deck.

Double stitched waterfall seat.

Stacking bar.

Triple umbrella, rubber cushion, steel plated glides.