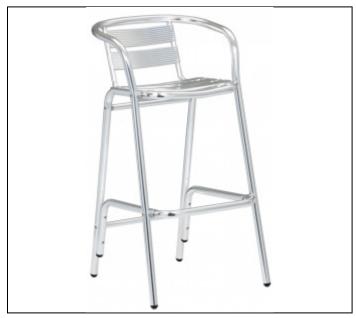

### Specs

Width: 21" (52cm)

Depth: 22" (56cm)

Back Height: 39" (98cm)

Seat Height: 30" (76cm)

Arm Height: 38" (95cm)

#### ALL ALUMINUM BAR STOOL

The all aluminum bar stool features heavy gauge aluminum framing with a polished finish that will maintain its appearance for years in outdoor use. Fluted slats in seat and back are riveted to frame for maintenance free use. Structural joints are welded or feature through frame tie bars for extra strength in contract use. Mar resistant plastic glides protect pool decks and floor surfaces.