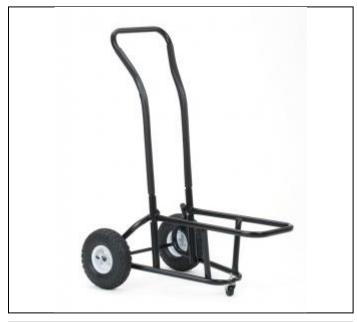

## 15 Series Hand Truck

Specs

Width: 22" Depth: 30"

## Overview

The 15 Series hand truck is for use with

3000 Series

NuGrain Series

Primarily used to set up and take down banquet rooms.

When placing your order: Enter the series # and the chair style # e.g. 15-3000

## Features

Designed for easy transport of chairs with seat-on-seat stacking feature

Two 10" diameter pneumatic tire wheels allow for easy movement over thresholds, elevator entrances and various floor surfaces

2" front guide caster protects floor surface when loading or unloading

Heavy duty welded steel construction

Black powder coated finish