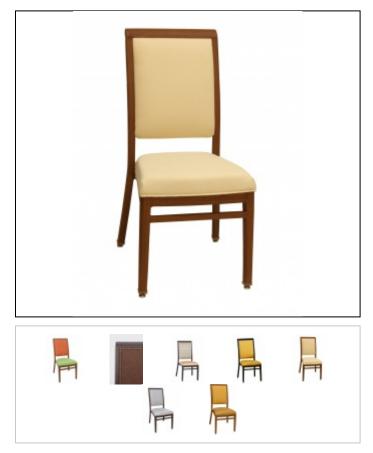

## DANIEL PAUL

Specs

Width: 18"

Depth: 24"

Back Height: 37"

Seat Height: 18.5"

C.O.M. Yardage: 1.5

Product Options

## Overview

The NuGrain series features the look of real wood finishes on a strong, welded aluminum frame for heavy duty contract use designed for years of service. The heavy wall aluminum frame is finished with an engineered, heat transfer system that literally turns the frame surface into the look and feel of real wood without the worry of wood joints working loose over time. The NuGrain series is the perfect seating selection for senior living, club dining, and lobby areas in medical and public facilities. Molded foam seat cushions assure years of seating comfort and support. All foam cushioning meets the requirements of California Technical Bulletin 117.

## Features

Stack of 4 recommended, maximum of 6. Plated rubber cushions steel based glides.

Consult NuGrain Finishes for color selection.

Learn more about the NuGrain Process, durability and cleaning.

\* When ordering hand trucks for this series specify #15/3052.