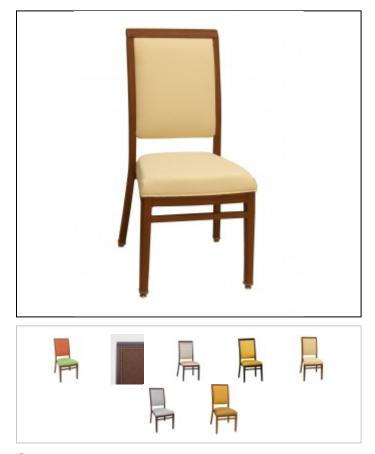

## Overview

The NuGrain series features the look of real wood finishes on a strong, welded aluminum frame for heavy duty contract use designed for years of service. The heavy wall aluminum frame is finished with an engineered, heat transfer system that literally turns the frame surface into the look and feel of real wood without the worry of wood joints working loose over time. The NuGrain series is the perfect seating selection for senior living, club dining, and lobby areas in medical and public facilities. Molded foam seat cushions assure years of seating comfort and support. All foam cushioning meets the requirements of California Technical Bulletin 117.

## Features

Stack of 4 recommended, maximum of 6. Plated rubber cushions steel-based glides.

Consult NuGrain Finishes for color selection.

Learn more about the NuGrain Process, durability and cleaning.

\* When ordering hand trucks for this series specify #15/3052.