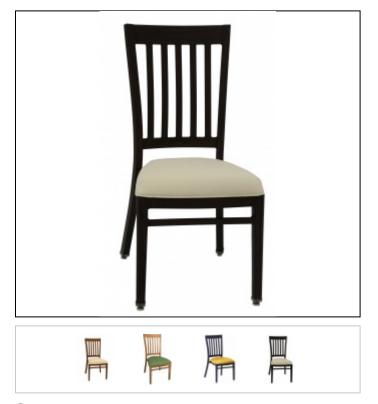

## DANIEL PAUL

Specs

Width: 18"

Depth: 23"

Back Height: 36.5"

Seat Height: 18.5"

C.O.M. Yardage: .75

## Overview

The NuGrain series features the look of real wood finishes on a strong, welded aluminum frame for heavy duty contract use designed for years of service. The heavy wall aluminum frame is finished with an engineered, heat transfer system that literally turns the frame surface into the look and feel of real wood without the worry of wood joints working loose over time.

The NuGrain series is the perfect seating selection for senior living, club dining, and lobby areas in medical and public facilities. Molded foam seat cushions assure years of seating comfort and support. All foam cushioning meets the requirements of California Technical Bulletin 117.

## Features

Stacks 4 high or more free standing. Plated rubber cushions steel based glides.

Consult NuGrain Finishes for color selections.

Learn more about the NuGrain Process, durability and cleaning.

Order Series 15 Hand Truck for moving chairs. Order Series 35 Dollie for storage of chairs.