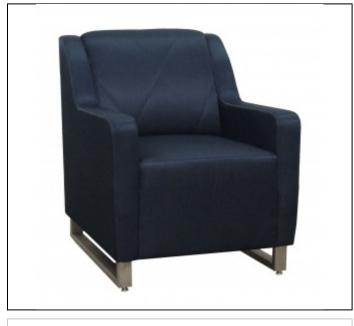

## DANIEL PAUL

Specs

Width: 28"

Depth: 34"

Back Height: 36"

Seat Height: 19"

Arm Height: 25"

C.O.M. Yardage: 6

## Overview

Upholstery: Tight back design with an upholstered tight sewn seat. Seat cushion and back cushion features luxurious foam with Dacron wrap for pillow like comfort.

Seat Suspension: 8 gauge no sag hardened sinous steel springs with 16 gauge tie wires to prevent spreading in contract use.

Frame: CNC precision machined 3/4" furniture grade plywood frame members with hardwood spring rails. Frame assembled with furniture grade stapled, premium glue and 5/16" bolts and steel t-nuts.

## Features

Choose from our Standard Powder Coat finishes for the base.

Image shown in Polished/Satin Chrome base contact your CSR or local Sales Rep for upcharge.