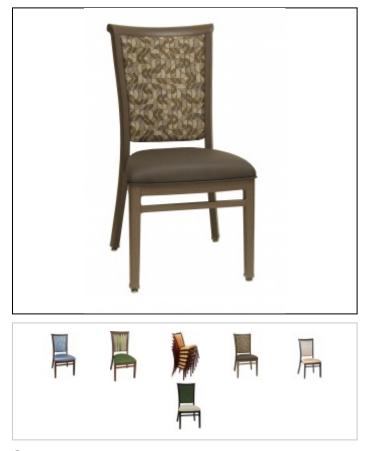

### Specs

Width: 18"

Depth: 24"

Back Height: 37"

Seat Height: 18.5"

C.O.M. Yardge: 1.5

#### Overview

The NuGrain series features the look of real wood finishes on a strong, welded aluminum frame for heavy duty contract use designed for years of service. The heavy wall aluminum frame is finished with an engineered, heat transfer system that literally turns the frame surface into the look and feel of real wood without the worry of wood joints working loose over time. The NuGrain series is the perfect seating selection for senior living, club dining, and lobby areas in medical and public facilities. Molded foam seat cushions assure years of seating comfort and support. All foam cushioning meets the requirements of California Technical Bulletin 117.

#### Features

Stack of 4 recommended, maximum of 6. Plated rubber cushions steel-based glides Consult **NuGrain Finishes** for color selection.

Learn more about the NuGrain Process, durability and cleaning.