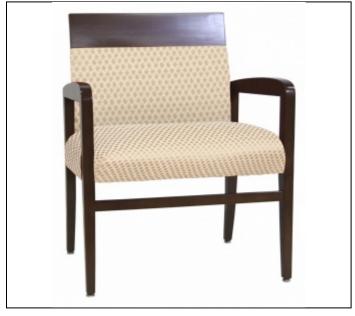

## 7018-WR

## Specs

Width: 27" (69cm)

Depth: 23" (57cm)

Back Height: 34" (86cm)

Seat Height: 19" (47cm)

Arm Height: 26" (65cm)

C.O.M. Yardage: 2.5