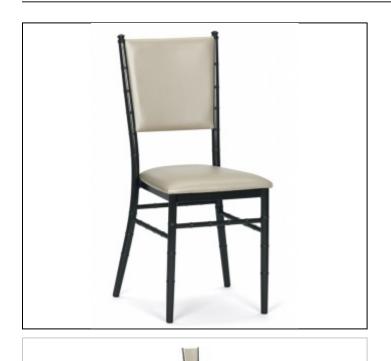

## 2751 Stacking Chair

#### Overview

Reminiscent of the chairs often seen at official state or award banquets, the #2751 series offers elegance with practicality for contract seating. The foam padded attached seat provides maximum comfort during those extended events. The series is available with both upholstered and exposed bamboo back treatments.

#### Features

Fitted with heavy duty nylon glides. Upholstered front of back. Stacks up to 4 high freestanding. Consult the Standard and Premium Metal Finishes for selection.

#### Specs

Width: 16" (41cm) Depth: 20" (51cm)

Back Height: 36" (91cm)

Seat Height: 19" (47cm)