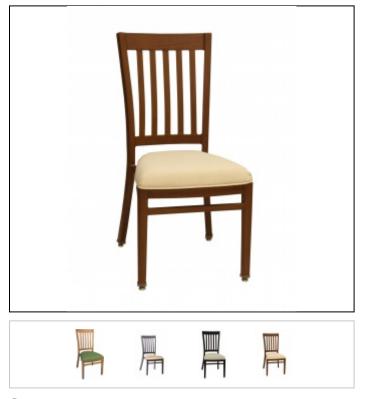

## Overview

The NuGrain series features the look of real wood finishes on a strong, welded aluminum frame for heavy duty contract use designed for years of service. The heavy wall aluminum frame is finished with an engineered, heat transfer system that literally turns the frame surface into the look and feel of real wood without the worry of wood joints working loose over time. The NuGrain series is the perfect seating selection for senior living, club dining, and lobby areas in medical and public facilities. Molded foam seat cushions assure years of seating comfort and support. All foam cushioning meets the requirements of California Technical Bulletin 117.

## Features

Stack of 4 recommended, maximum of 6. Plated rubber cushions steel based glides.

Consult NuGrain Finishes for color selections.

Learn more about the NuGrain Process, durability and cleaning.

\*\*\*This model is being Discontinued, Limited Quantities Available. Please contact Daniel Paul Chairs for details.\*\*\*