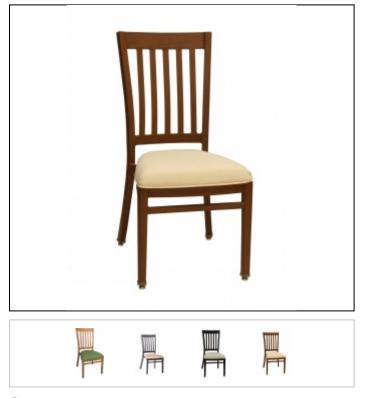

### Specs

**Width:** 18"

Depth: 23"

Back Height: 36.5"

Seat Height: 18.5"

Weight: 20lbs

# Product Options

Magic Slider? glides to make movement on certain surfaces even easier.

\* When ordering hand trucks for this series specify #15/3036.

## Overview

The NuGrain series features the look of real wood finishes on a strong, welded aluminum frame for heavy duty contract use designed for years of service. The heavy wall aluminum frame is finished with an engineered, heat transfer system that literally turns the frame surface into the look and feel of real wood without the worry of wood joints working loose over time.

The NuGrain series is the perfect seating selection for senior living, club dining, and lobby areas in medical and public facilities. Molded foam seat cushions assure years of seating comfort and support. All foam cushioning meets the requirements of California Technical Bulletin 117.

## Features

Stack of 4 recommended, maximum of 6. Plated rubber cushions steel based glides.

Consult NuGrain Finishes for color selections.

Learn more about the NuGrain Process, durability and cleaning.

\*\*\*This model is being Discontinued, Limited Quantities Available. Please contact Daniel Paul Chairs for details.\*\*\*