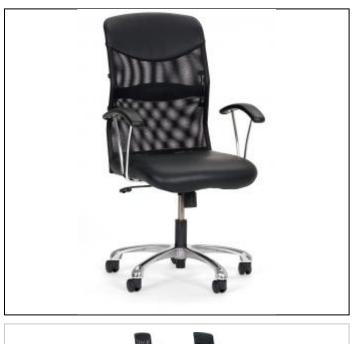

## Overview

Style 800 makes a minimalist, contemporary statement in mesh and leather, and is ideal for the hospitality guest room. The leather top on the mesh back ensures a longer life. The lumbar support can be adjusted up or down for greater back comfort.

## Features

Flexible urethane arms in black finish Polished aluminum arm supports Polished chrome base Upholstered leather top to ensure long life Black all leather seat Black mesh front and back of headrest Black adjustable lumbar support Swivel tilt Push-in tilt lock Suspa Gaslift height adjustment Tension control Twin roll casters Gas Lift Cylinder is rated for 350lbs.