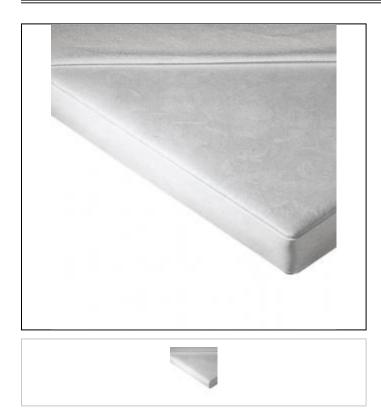

### Overview

1 1/4" Foam Padded Edge Tops available in all sizes and also in drop leaf 36" x 36" opening, to 51" round. Top is covered in white vinyl applied over a foam pad, which is laminated to top. A white vinyl molding finishes the edges.

#### Construction

The overall thickness of the tops is 1 1/4" and the substrate consists of a 45 pound density particle board, which is backed by a .020" thickness phenolic balancing sheet.