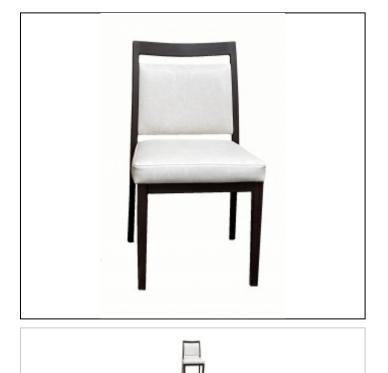

## DANIEL PAUL

Specs

Width: 18"

Depth: 19"

Height: 33"

Seat Height: 18"

COM: 1.5 yd

## Overview

The NuGrain series features the look of real wood finishes on a strong, welded aluminum frame for heavy duty contract use designed for years of service. The heavy wall aluminum frame is finished with an engineered heat transfer system that literally turns the frame surface into the look and feel of real wood without the worry of wood joints working loose over time. The NuGrain series is the perfect seating selection for senior living, club dining, and lobby areas in medical and public facilities. Molded foam seat cushions assure years of seating comfort and support. The back comes upholstered for additional comfort. All foam cushioning meets the requirements of California Technical Bulletin 117.