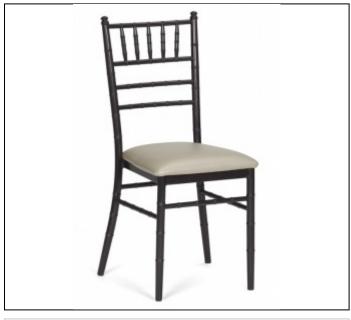

### Overview

Reminiscent of the chairs often seen at official state or award banquets, the #2750 series offers elegance with practicality for contract seating. The foam padded attached seat provides maximum comfort during those extended events.

The series is available with both upholstered and exposed bamboo back treatments.