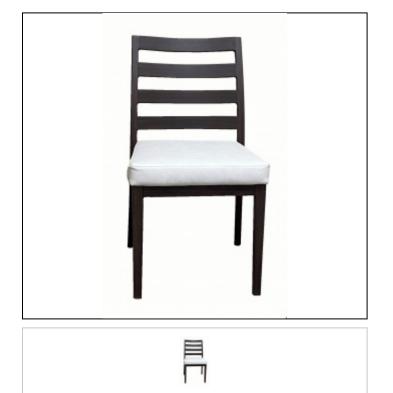

## DANIEL PAUL

Specs

Width: 18"

Depth: 19"

Height: 33"

Seat Height: 18"

COM: .75 yd

## Overview

The NuGrain series features the look of real wood finishes on a strong, welded aluminum frame for heavy duty contract use designed for years of service. The heavy wall aluminum frame is finished with an engineered, heat transfer system that literally turns the frame surface into the look and feel of real wood without the worry of wood joints working loose over time. The NuGrain series is the perfect seating selection for senior living, club dining, and lobby areas in medical and public facilities. Molded foam seat cushions assure years of seating comfort and support. All foam cushioning meets the requirements of California Technical Bulletin 117.