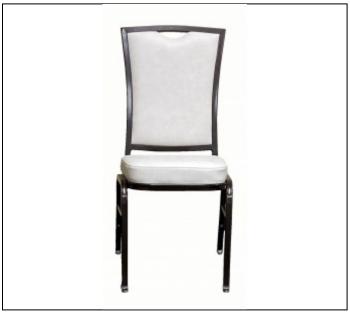

# Specs

Width: 16" front / 18" back

Depth: 23" Height: 36"

Seat Height: 18.5" / 19" at crown

## Overview

The Ultimate Banquet seating for all Occasions.

## Features

Frame is fitted with the exclusive triple umbrella glide, ensuring easy movement over carpeted and hard flooring surfaces.

Deluxe 2 1/2" thick seat foam. Tapered seat design increases round table capacity more than 20%.

Stacks 10 high for storage and moving with hand truck.

Consult the Standard and Premium Metal Finishes for selection.