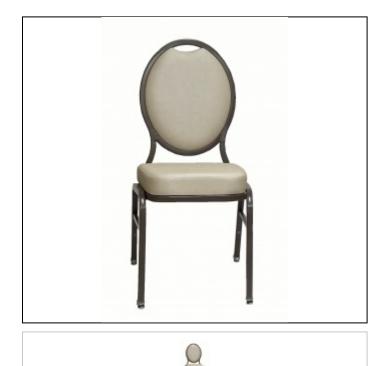

### Overview

The Ultimate Banquet seating for all Occasions.

### Features

Frame is fitted with the exclusive triple umbrella glide, ensuring easy movement over carpeted and hard flooring surfaces.

Deluxe 2 1/2" thick seat foam. Tapered seat design increases round table capacity more than 20%.

Stacks 10 high for storage and moving with hand truck.

Consult the Standard and Premium Metal Finishes for selection.

#### Specs

Width: 16" front / 18" back Depth: 23" Height: 36" Seat Height: 18.5" / 19" at crown