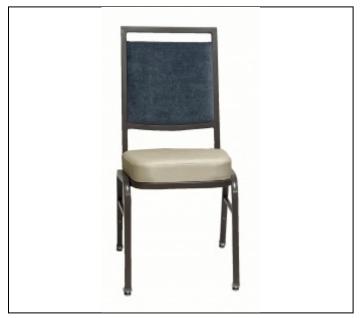

## Specs

Width: 16" front / 18" back

Depth: 22" Height: 36"

Seat Height: 18.5" / 19" at crown

### Overview

The Ultimate Banquet Seating for all Occasions.

### Features

Frame is fitted with the exclusive triple umbrella glide, ensuring easy movement over carpeted and hard flooring surfaces.

Deluxe 2 1/2" thick seat foam. Tapered seat design increases round table capacity over 20%.

Stacks 10 high for storage and moving with hand truck.

Consult the Standard and Premium Metal Finishes for selection.