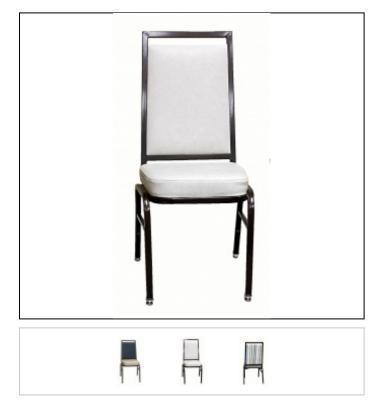

# 2019-NF

#### Overview

The Ultimate Banquet Seating for all occasions.

#### Features

Frame is fitted with the exclusive triple umbrella glide, ensuring easy movement over carpeted and hard flooring surfaces.

Deluxe 2 1/2" thick seat foam. Tapered seat design increases round table capacity by more than 20%.