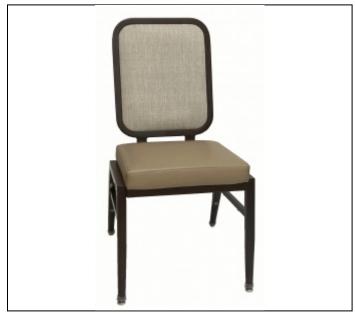

### Specs

Width: 18.5"

Depth: 24"

Back Height: 36"

Seat Height: 18.5"

Weight: 25 lbs.

C.O.M. Yardage: 1.25

### Overview

The New Standard in Stacking Chairs

The 2300 Series features the strength and durability of aluminum, designed for years of heavy-duty use.

Consult the Standard and Premium metal finishes for selection.

#### Features

Stack up to 12 high freestanding.

No exposed fastening system.

3" molded foam over rubber webbed plywood deck.

Double stitched box seat.

Stacking bar.

Triple umbrella, rubber cushion, steel plated glides.