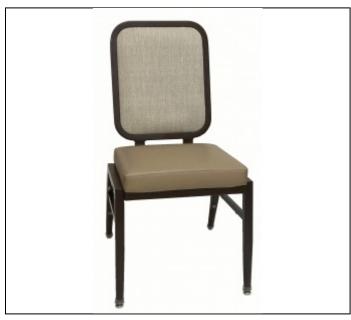

### Specs

Width: 18.5"

Depth: 24"

Back Height: 36"

Seat Height: 18.5"

Weight: 25 lbs.

C.O.M. Yardage: 1.25

### Overview

The New Standard in Stacking Chairs

The 2300 Series features the strength and durability of aluminum, designed for years of heavy-duty use.

Consult the Standard and Premium metal finishes for selection.

#### Features

Stack up to 12 high freestanding.

No exposed fastening system.

3" molded foam over rubber webbed plywood deck.

Double stitched box seat.

Stacking bar.

Triple umbrella, rubber cushion, steel plated glides.