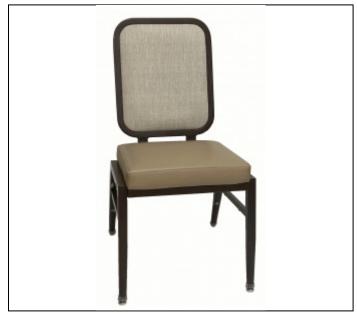

## Specs

Width: 18.5"

Depth: 24"

Back Height: 36"

Seat Height: 18.5"

Weight: 25 lbs.

C.O.M. Yardage: 1.25

### Overview

The New Standard in Stacking Chairs

The 2300 Series features the strength and durability of aluminum, designed for years of heavy-duty use.

Consult the Standard and Premium Metal Finishes for selection.

#### Features

Stack up to 12 high freestanding.

No exposed fastening system.

3" molded foam over rubber webbed plywood deck.

Double stitched box seat.

Stacking bar.

Triple umbrella, rubber cushion, steel plated glides.