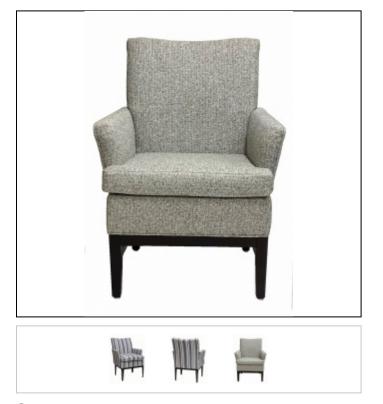

## DANIEL PAUL

Specs

Width: 28"

Depth: 31"

Back Height: 33"

Seat Height: 19"

Arm Height: 25"

C.O.M Yardage: 5

## Overview

Upholstery: Tight back design with reversible seat cushions. Seat cushions feature sewn Top Stitch and 5" luxurious foam with Dacron wrap for pillow like contort.

Seat Suspension: 8-gauge no sag hardened sinuous steel springs with 16-gauge tie wires to prevent spreading in contract use.

**Back Suspension:** Luxurious quality foam supported by 12-gauge no sag sinuous springs with tie wires for cross support.

Frame: CNC precision machined 3/4" furniture grade plywood frame members with hardwood spring rails. Frame assembles with furniture grade stapled, premium glue and 5/16" bolts and steel t-nuts.

## Features

Lounge Chair comes with metal base fitted with nickel plated rubber cushion glides. Metal Base is available in Standard DPC Metal Finishes.