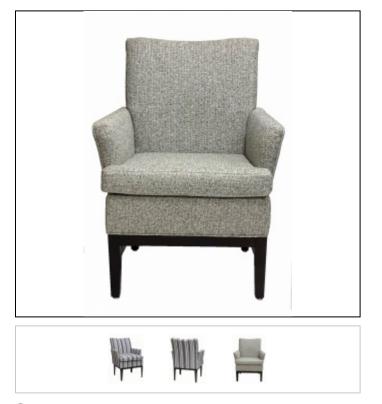

## DANIEL PAUL

Specs

Width: 28"

Depth: 31"

Back Height: 33"

Seat Height: 19"

Arm Height: 25"

C.O.M Yardage: 5

## Overview

Upholstery: Tight back design with reversible seat cushions. Seat cushions feature sewn Top Stitch and 5" luxurious foam with Dacron wrap for pillow like contort.

Seat Suspension: 8-gauge no sag hardened sinuous steel springs with 16-gauge tie wires to prevent spreading in contract use.

**Back Suspension:** Luxurious quality foam supported by 12-gauge no sag sinuous springs with tie wires for cross support.

Frame: CNC precision machined 3/4" furniture grade plywood frame members with hardwood spring rails. Frame assembles with furniture grade stapled, premium glue and 5/16" bolts and steel t-nuts.

## Features

Lounge Chair comes with wood base fitted with nickel plated rubber cushion glides. Metal Base is available in Standard DPC Metal Finishes.