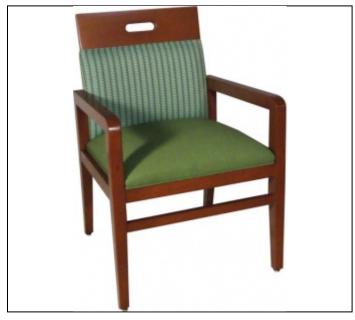

## Specs

Width: 23"

Depth: 24"

Back Height: 34"

Seat Height: 18.5"

Arm Height: 24.5"

C.O.M. Yardage: 1.5

## Overview

Stylish arm chair well suited for public dining or lodging guestrooms. Solid wood top of back features handhold for ease of movement. Deluxe 2" foam seat provides extended seating comfort. Frames are manufactured to highest contract standards from European Beech hardwood.