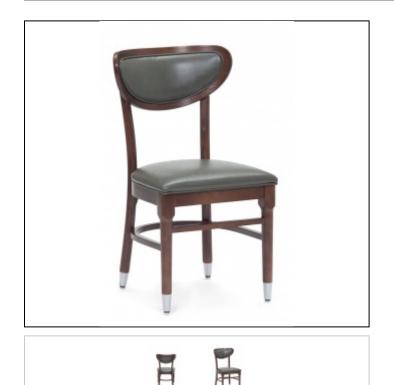

## 7006 Wood sidechair

Specs

Width: 17 1/2"

Depth: 19 1/2"

Back Height: 32"

Seat Height: 18 1/2"

C.O.M. Yardage: 1

## Overview

Reminiscent of another era, the Style 7006 side chair features an all Beech wooden frame with bentwood accent. Foam padded seat and back provides ample seating comfort. Frame joints feature double dowelled or mortised and tenoned construction and critical leg joints are further strengthened with screw and lag bolt fastened corner blocks where design allows.

Legs are fitted with rubber cushioned, plated steel-based glides for ease of quiet movement on all flooring surfaces.

100% water-based stain and urethane topcoat finishes meet both the tough requirements of the lodging and food service industry as well as being truly GREEN and are recognized for meeting the highest standards for environmental friendliness. DPC offers the selection of 12 Standard DPC Wood Finishes.

## Features

Large rubber cushion glides. Bentwood seat rim and back post. Foam padded seat.

\*\*\*This model is being Discontinued, Limited Quantities Available. Please contact Daniel Paul Chairs for details.\*\*\*