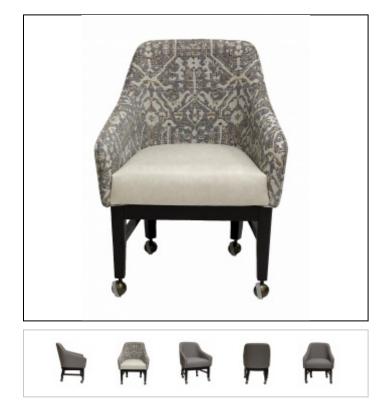

### Features

Base available in Standard DPC Wood Finishes

Chair illustrated with optional 4 casters (available at an upcharge), also available without casters.

## Product Options

Photos show 6303 with optional casters - 6303-9(4)