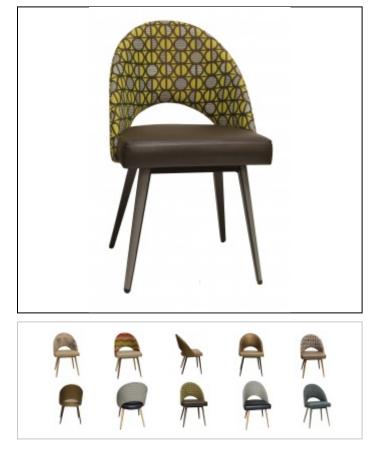

## DANIEL PAUL

Specs

Width: 21"

Depth: 24"

Back Height: 34"

Seat Height: 20"

C.O.M. Yardage: 3

## Overview

The base frame is a completely welded all aluminum structure. The square top structure is formed from aluminum angle 1.5" x 1.5" x 3/ 16" thick. The structure is further stiffened by a cross structure of 3/ 4" square aluminum tubing.

The all welded aluminum frame is powder coated. Consult our Standard & Premium Metal Finishes for selection.

The aluminum angle legs are welded with the open side facing outward. Beech or teak hardwood is machined to a tapered shape and fastened in the angle to provide a design accent in the legs. Consult DPC Wood Finishes for selection. Sewn box style seat with double needle stitching is standard. Pulled

## Features

seat style is available.

Nylon dome glides Back panel foam 3/4" on front & 1/4" on outside back Seat foam 2 1/2"