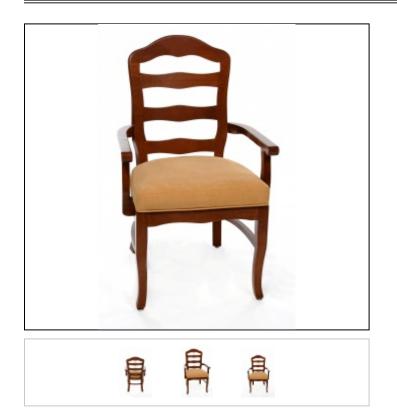

## 3111 Wood armchair

Specs

Width: 24"

Depth: 24"

Height: 40"

Seat Height: 19"

Arm Height: 25"

C.O.M. Yardage: .75

## Overview

Classic traditional style for senior living and restaurant dining. Deluxe 2 1/2" foam padded seats provide seating comfort.

Frames are manufactured to highest contract standards from European Beach hardwood. Frame joints feature double dowelled or mortised and tenoned construction. Critical leg joints are further strengthened with screw and lag bolt fastened corner blocks where design allows.