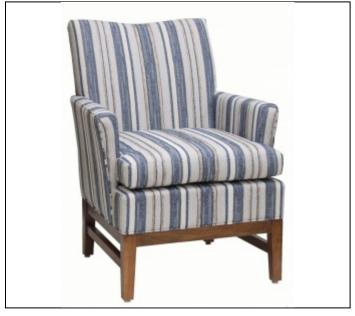

## DANIEL PAUL

## 6401-WB

Specs

Width: 28"

Depth: 31"

Back Height: 33"

Seat Height: 19"

Arm Height: 25"

C.O.M Yardage: 5

## Overview

**Upholstery:** Tight back design with reversible seat cushions. Seat cushions feature sewn Top Stitch and 5" luxurious foam with Dacron wrap for pillow like contort.

Seat Suspension: 8-gauge no sag hardened sinuous steel springs with 16-gauge tie wires to prevent spreading in contract use.

Back Suspension: Luxurious quality foam supported by 12-gauge no sag sinuous springs with tie wires for cross support.

Frame: CNC precision machined 3/4" furniture grade plywood frame members with hardwood spring rails. Frame assembles with furniture grade stapled, premium glue and 5/16" bolts and steel tnuts. Hardwood legs with nickel plated rubber cushioned glides.

## Features

Lounge Chair comes with wood base fitted with nickel plated rubber cushion glides. Wood Base is available in Standard DPC wood Stains.