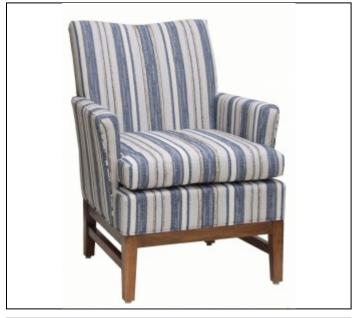

## DANIEL PAUL

## 6401-WB

Specs

Width: 28"

Depth: 31"

Back Height: 33"

Seat Height: 19"

Arm Height: 25"

C.O.M Yardage: 5

## Overview

**Upholstery:** Tight back design with reversible seat cushions. Seat cushions feature sewn Top Stitch and 5" luxurious foam with Dacron wrap for pillow like contort.

Seat Suspension: 8-gauge no sag hardened sinuous steel springs with 16-gauge tie wires to prevent spreading in contract use.

Back Suspension: Luxurious quality foam supported by 12-gauge no sag sinuous springs with tie wires for cross support.

Frame: CNC precision machined 3/4" furniture grade plywood frame members with hardwood spring rails. Frame assembles with furniture grade stapled, premium glue and 5/16" bolts and steel t-nuts. Hardwood legs with nickel plated rubber cushioned glides.

## Features

Lounge Chair comes with wood base fitted with nickel plated rubber cushion glides. Wood Base is available in Standard DPC wood Stains.