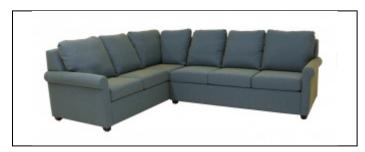

# East Side Timeshare Corner Sofa & Sleeper Sofa Sectional

### Overview

East Side Timeshare Corner Sofa & Sleeper Sofa Sectional

Complete Sectional Unit must include Corner Sofa with Sleeper Sofa

#### **Features**

\*\*Sectional pictured with 6320-LSF Corner Sofa ganged to 6320-QSL-RSF Sleeper Sofa.

Sleeper Sofa shown with Custom Cozy sleeper mechanism with 8" mattress. Sleeper Sofa will come standard with Leggett & Platt 3500 series sleeper mechanism with 6" mattress.