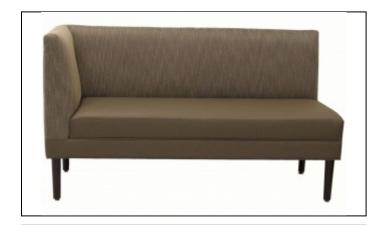

## DANIEL PAUL

## Overview

Upholstery: Tight back design with an upholstered Box Sewn Seat. Seat and Back features luxurious foam with Dacron wrap for pillow like comfort.

Seat Suspension: 8 gauge no sag hardened sinuous steel springs with 16-gauge tie wires to prevent spreading in contract use.

## Features

Wood legs available in Standard DPC Wood Stains.

When used as a sectional the two pieces are hooked together with 2 ganging devices that fold away under the unit when not in use.

Must denote -LSF for Left side facing chaise or -RSF for Right side facing chaise.

-LSF is shown