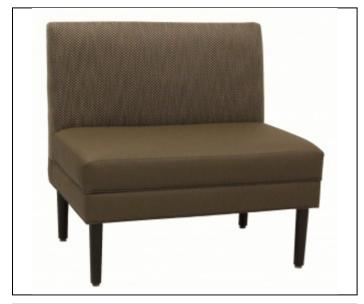

### Specs

Width: 37

Depth: 27"

Back Height: 34"

Seat Height: 20"

C.O.M. Yardage: 6

#### Overview

Upholstery: Tight back design with an upholstered Box Sewn Seat. Seat and Back features luxurious foam with Dacron wrap for pillow like comfort.

Seat Suspension: 8 gauge no sag hardened sinuous steel springs with 16-gauge tie wires to prevent spreading in contract use.

Frame: CNC precision machined 3/4" furniture grade plywood frame members with hardwood spring rails. Frame assembled with furniture grade staples, premium glue, and 5/16" bolts and steel tnuts.

#### **Features**

Wood legs available in Standard DPC Wood Stains.