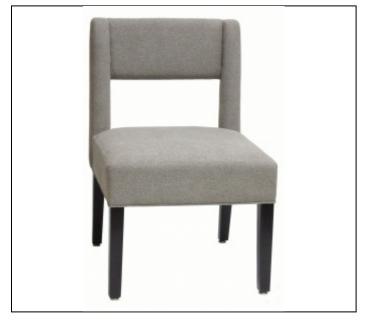

# DANIEL PAUL

# 6265

### Specs

Width: 22"

Depth: 24"

Back Height: 34.5" Seat Height: 18.5"

C.O.M. Yardage: 3

### Overview

Upholstery: Tight back design with an upholstered Sewn Seat. Seat and Back features luxurious foam with Dacron wrap for pillow like comfort.

Seat Suspension: 8 gauge no sag hardened sinuous steel springs with 16-gauge tie wires to prevent spreading in contract use.