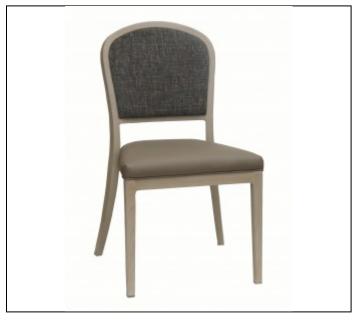

## Specs

Width: 20"

Depth: 24"

Back Height: 36"

Seat Height: 19"

Weight: 20lbs

C.O.M Yardage: 1.5

### Overview

The NuGrain series features the look of real wood finishes on a strong, welded aluminum frame for heavy duty contract use designed for years of service. The heavy wall aluminum frame is finished with an engineered, heat transfer system that literally turns the frame surface into the look and feel of real wood without the worry of wood joints working loose over time. The NuGrain series is the perfect seating selection for senior living, club dining, and lobby areas in medical and public facilities. Molded foam seat cushions assure years of seating comfort and support. All foam cushioning meets the requirements of California Technical Bulletin 117.