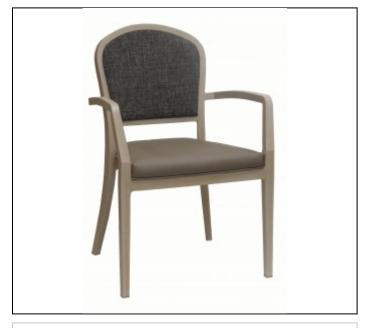

# Specs

Width: 23"

Depth: 24"

Back Height: 36"

Seat Height: 19"

Arm Height: 26"

Weight: 22lbs

C.O.M. Yardage: 1.5

#### Overview

The NuGrain series features the look of real wood finishes on a strong, welded aluminum frame for heavy duty contract use designed for years of service. The heavy wall aluminum frame is finished with an engineered, heat transfer system that literally turns the frame surface into the look and feel of real wood without the worry of wood joints working loose over time. The NuGrain series is the perfect seating selection for senior living, club dining, and lobby areas in medical and public facilities. Molded foam seat cushions assure years of seating comfort and support. All foam cushioning meets the requirements of California Technical Bulletin 117.