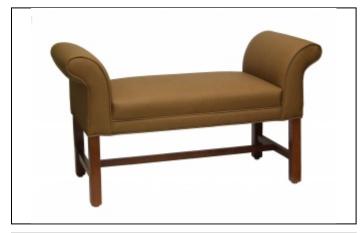

### Specs

Width: 45"

Depth: 20"

Seat Height: 19"

Arm Height: 26"

C.O.M. Yardage: 4

#### Overview

The Style 6207 Contoured Arms provides a nice accent look to any Guestroom, Meeting Space, or Hall Bench. The 6207 comes standard with 3" firm luxurious seat foam wrapped with a layer of Dacron for a Tailored look.

Frame: CNC precision machined 3/4" furniture grade plywood frame. Frame assembled with furniture grade staples, premium glue, and 5/16" bolts and steel t-nuts. Wood Legs and machined for perfect fit providing a durable long lasting unit.

#### Features

The model features square legs available in Standard DPC wood stains.