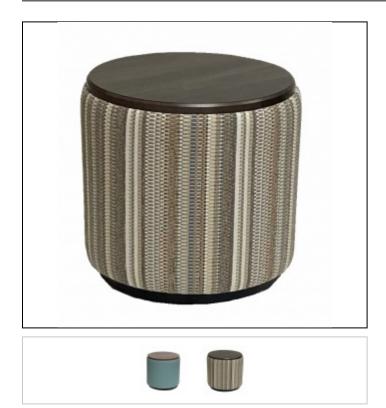

## Overview

**Upholstery:** Center portion of the Table is upholstered in any of our graded in materials or COM material provided by the customer.

Frame: CNC precision machined 3/4" furniture grade plywood frame members with hardwood spring rails. Frame assembled with furniture grade staples, premium glue, and 5/16" bolts and steel t-nuts.

## Features

Top available in any of our standard Laminate Selections

Base available in Standard DPC Wood Stains.

Specs

Diameter: 16" Height: 16"

C.O.M. Yardage: 1.5