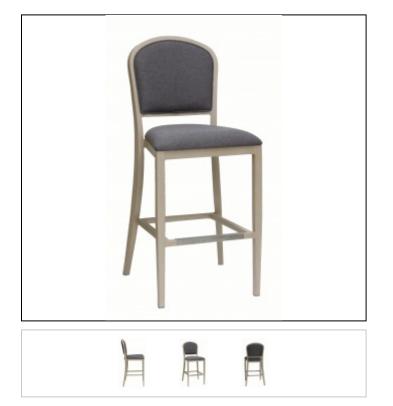

## DANIEL PAUL

Specs

Width: 20"

Depth: 23.5"

Back Height: 46"

Seat height: 30"

Yardage: 1.5